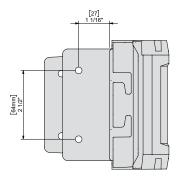

| CODE        | PRODUCT NAME                     | GATE MATERIAL    | IDEAL GATE GAP | GAP VARIANCE | COLOUR |
|-------------|----------------------------------|------------------|----------------|--------------|--------|
| TCHDMA1S3BT | TruClose® Multi-Adjust™ Series 3 | Vinyl, Composite | 25mm           | 16-43mm      | Black  |
| TCHDMA1S3WT | TruClose® Multi-Adjust™ Series 3 | Vinyl, Composite | 25mm           | 16-43mm      | White  |