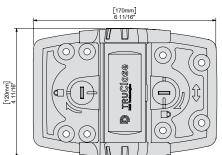

## Patented 3-in-1 adjustment, solves gate sag for good!

- Up to 50% faster to install with NEW built-in brackets
- Adjustability ensures precise installations & self-closing tension
- Quick self-closing adjustment no special tools required
- Self-closes gates up to 70kg
- Independently endurance tested to AS1926.1 2012 standards\*
- · UV stabilised, industrial strength polymer & stainless steel
- Contemporary design for vinyl & composite gates
- Removable trim covers & all fasteners included