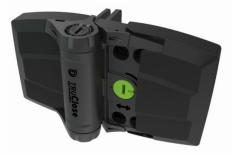

## Patented 3-in-1 adjustment, solves gate sag for good!

- Up to 50% faster to install with NEW built-in brackets
- Adjustability ensures precise installations & self-closing tension
- Quick self-closing adjustment no special tools required
- Self-closes gates up to 70kg
- Independently endurance tested to AS1926.1 2012 standards\*
- · UV stabilised, industrial strength polymer & stainless steel
- Contemporary design for vinyl & composite gates
- Removable trim covers & all fasteners included