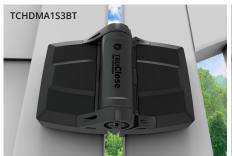

| CODE        | PRODUCT NAME                     | GATE MATERIAL    | IDEAL GATE GAP | GAP VARIANCE | COLOUR |
|-------------|----------------------------------|------------------|----------------|--------------|--------|
| TCHDMA1S3BT | TruClose® Multi-Adjust™ Series 3 | Vinyl, Composite | 25mm           | 16-43mm      | Black  |
| TCHDMA1S3WT | TruClose® Multi-Adjust™ Series 3 | Vinyl, Composite | 25mm           | 16-43mm      | White  |