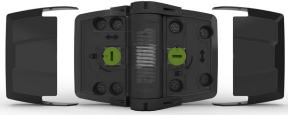

## Patented 3-in-1 adjustment, solves gate sag for good!

- Up to 50% faster to install with NEW built-in brackets
- Adjustability ensures precise installations & self-closing tension
- Quick self-closing adjustment no special tools required
- Self-closes gates up to 70kg
- Independently endurance tested to AS1926.1 2012 standards\*
- · UV stabilised, industrial strength polymer & stainless steel
- Contemporary design for vinyl & composite gates
- Removable trim covers & all fasteners included