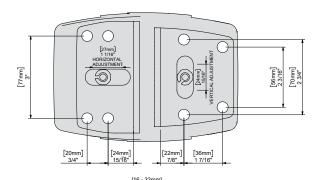

## Patented 3-in-1 adjustment, solves gate sag for good!

- Up to 50% faster to install with NEW built-in brackets
- Adjustability ensures precise installations & self-closing tension
- Quick self-closing adjustment no special tools required
- Self-closes gates up to 70kg
- Independently endurance tested to AS1926.1 2012 standards\*
- · UV stabilised, industrial strength polymer & stainless steel
- Contemporary design for vinyl & composite gates
- Removable trim covers & all fasteners included