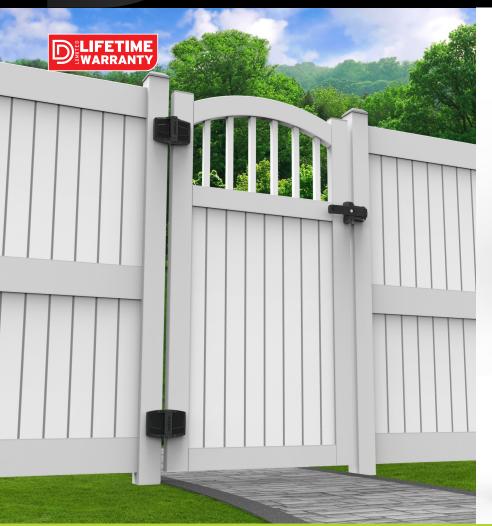

## Highly adjustable, heavy-duty hinges for vinyl & composite gates

## Patented 3-in-1 adjustment, solves gate sag for good!

- Up to 50% faster to install with NEW built-in brackets
- Adjustability ensures precise installations & self-closing tension
- Quick self-closing adjustment no special tools required
- Self-closes gates up to 70kg
- Independently endurance tested to AS1926.1 2012 standards\*
- · UV stabilised, industrial strength polymer & stainless steel
- Contemporary design for vinyl & composite gates
- Removable trim covers & all fasteners included

| CODE        | PRODUCT NAME                     | GATE MATERIAL    | IDEAL GATE GAP | GAP VARIANCE | COLOUR |
|-------------|----------------------------------|------------------|----------------|--------------|--------|
| TCHDMA1S3BT | TruClose® Multi-Adjust™ Series 3 | Vinyl, Composite | 25mm           | 16-43mm      | Black  |
| TCHDMA1S3WT | TruClose® Multi-Adjust™ Series 3 | Vinyl, Composite | 25mm           | 16-43mm      | White  |