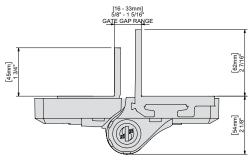

## Patented 3-in-1 adjustment, solves gate sag for good!

- Up to 50% faster to install with NEW built-in brackets
- Adjustability ensures precise installations & self-closing tension
- Quick self-closing adjustment no special tools required
- Self-closes gates up to 70kg
- Independently endurance tested to AS1926.1 2012 standards\*
- · UV stabilised, industrial strength polymer & stainless steel
- Contemporary design for vinyl & composite gates
- Removable trim covers & all fasteners included

| CODE        | PRODUCT NAME                     | GATE MATERIAL    | IDEAL GATE GAP | GAP VARIANCE | COLOUR |
|-------------|----------------------------------|------------------|----------------|--------------|--------|
| TCHDMA1S3BT | TruClose® Multi-Adjust™ Series 3 | Vinyl, Composite | 25mm           | 16-43mm      | Black  |
| TCHDMA1S3WT | TruClose® Multi-Adjust™ Series 3 | Vinyl, Composite | 25mm           | 16-43mm      | White  |