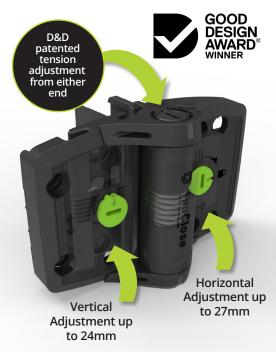

## Patented 3-in-1 adjustment, solves gate sag for good!

- Up to 50% faster to install with NEW built-in brackets
- Adjustability ensures precise installations & self-closing tension
- Quick self-closing adjustment no special tools required
- Self-closes gates up to 70kg
- Independently endurance tested to AS1926.1 2012 standards\*
- · UV stabilised, industrial strength polymer & stainless steel
- Contemporary design for vinyl & composite gates
- Removable trim covers & all fasteners included