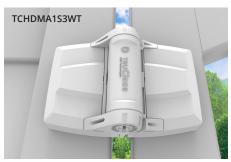

| CODE        | PRODUCT NAME                     | GATE MATERIAL    | IDEAL GATE GAP | GAP VARIANCE | COLOUR |
|-------------|----------------------------------|------------------|----------------|--------------|--------|
| TCHDMA1S3BT | TruClose® Multi-Adjust™ Series 3 | Vinyl, Composite | 25mm           | 16-43mm      | Black  |
| TCHDMA1S3WT | TruClose® Multi-Adjust™ Series 3 | Vinyl, Composite | 25mm           | 16-43mm      | White  |