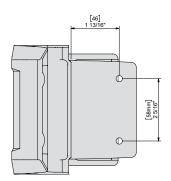

| CODE        | PRODUCT NAME                     | GATE MATERIAL    | IDEAL GATE GAP | GAP VARIANCE | COLOUR |
|-------------|----------------------------------|------------------|----------------|--------------|--------|
| TCHDMA1S3BT | TruClose® Multi-Adjust™ Series 3 | Vinyl, Composite | 25mm           | 16-43mm      | Black  |
| TCHDMA1S3WT | TruClose® Multi-Adjust™ Series 3 | Vinyl, Composite | 25mm           | 16-43mm      | White  |